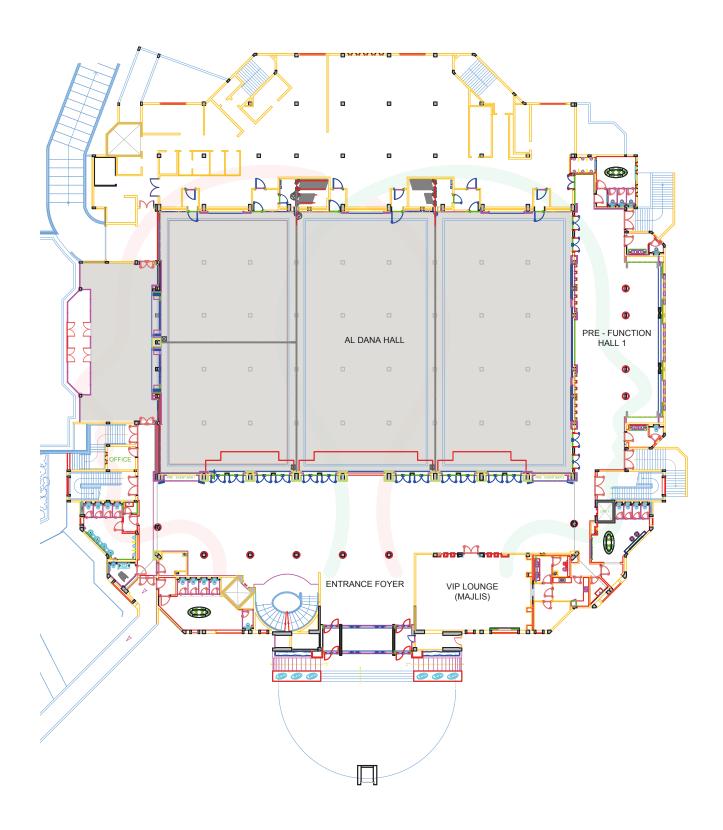

## **EXHIBITION** FLOOR MAP

#### **SPACE & HEIGHT REGULATIONS**

Conference exhibitors shall adhere to the exact space allocated. The conference & exhibition space consists of a table-top exhibition space with option to display a popup banner.